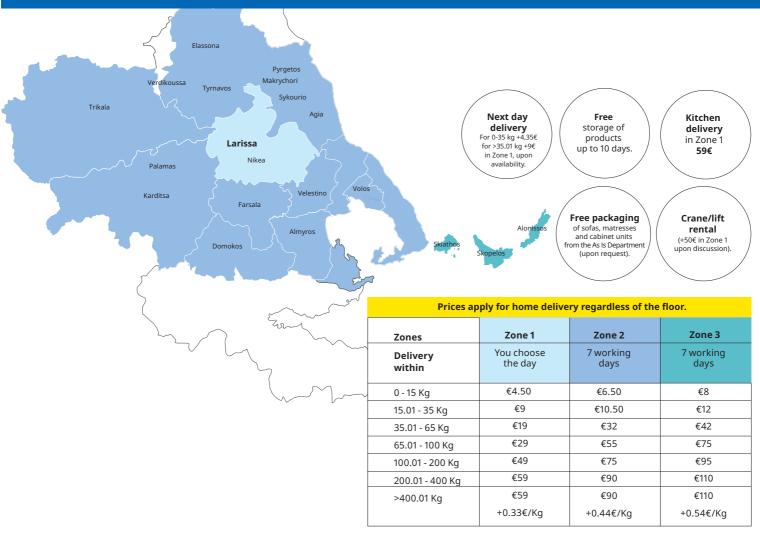

## Terms of use

- The listed prices include VAT 24%
- Charges are calculated based on weight and Zip code of your area, regardless of the floor.
- For delivery in Zone 1 you choose the day of delivery based on the available appointments. • For areas that our delivery company cannot reach, IKEA products can be transferred to the
- transport agency of your choice. The service charges will be calculated based on the Zone where the transport agency is located.
- For deliveries with a transport agency chosen by the customer, charges are calculated based on the weight - volume of products. The remaining delivery costs until the final destination are determined by the transport agency and communicated to the client.
- Products purchased from the As-Is Department are transferred under customer's responsibility, disassembled.
- Free storage service is valid for Zone 1 and for 10 days after the date of purchase. For storage of products over 10 days an additional charge of €5 / day applies, payed at the
- •The Consumer is not obliged to pay, if the notice of payment is not received (receipt-invoice).

- Only for Zone 1 a special delivery price of €59 Kg applies for kitchen delivery.
- •IKEA products are delivered only in their original package
- Home furnishing products can only be delivered packaged inside IKEA cardboard boxes which you can purchase frome the store.
- · Please let us know of any accessibility issues regarding your delivery destination, such as lack of elevator, road or construction issues which may limit the truck etc.
- · Our Next day delivery service is available for orders placed until 15:00 and it is not available for orders placed on Sundays.
- Our Express Delivery service is available for orders placed until 12:00 and it is not available for orders placed on Saturdays and Sundays.